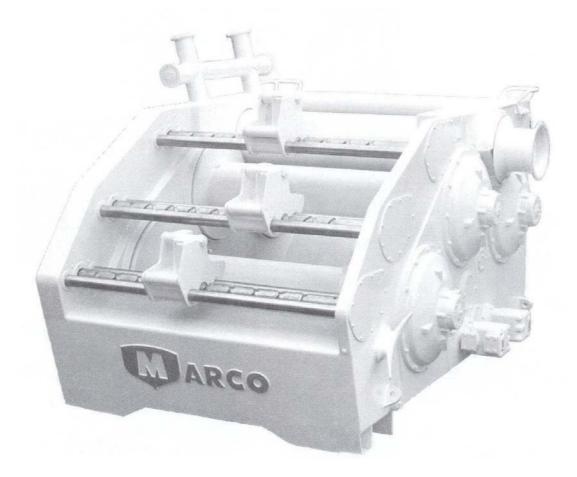

## W-1060 PURSE SEINE WINCH

## SUPER-SEINER 300 HP PURSE WINCH.

- For up to 500 ton tuna Purse Seine vessels.
- Fast and strong: 2 vane motors provide up to 20 metric ton ring lift capacity.
- Each drum has independently controlled clutches and brakes.
- SST diamond screw levelwinds provides continuous automatic levelwinding of all three cable drums.

• An interconnected gear train between all three dives allows the total winch torque to be divided as needed between the cable drum, resulting increased pulling speed with available power.

• Includes two case hardened steel gypsies and fair lead rollers for wire rope.