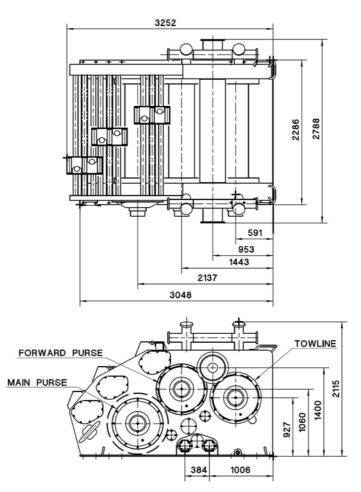

## W-1060 PURSE SEINE WINCH

## W-1060 PURSE SEINE WINCH

| STANDARD FLOW<br>@175 BAR (2500 PSI) | 600 l/min (160 GPM) |        | APROX WEIGHT<br>9.700 kg |
|--------------------------------------|---------------------|--------|--------------------------|
| PULL (Empty drum)                    | SERIES              | PARAL  | CABLE CAPACITY           |
| Fwd (kg)                             | 15.500              | 31.000 | 1000 m (ø19)             |
| Main (kg)                            |                     |        | 2200 m (ø19)             |
| Tow (kg)                             |                     |        | 1000 m (ø19)             |
| SPEED (rpm)                          | SERIES              | PARAL  | DRUM DIM. (mm)           |
| Fwd                                  | 36                  | 18     | 406 x 736 x 1486         |
| Main                                 |                     |        | 406 x 965 x 1486         |
| Tow                                  |                     |        | 457 x 736 x 1486         |